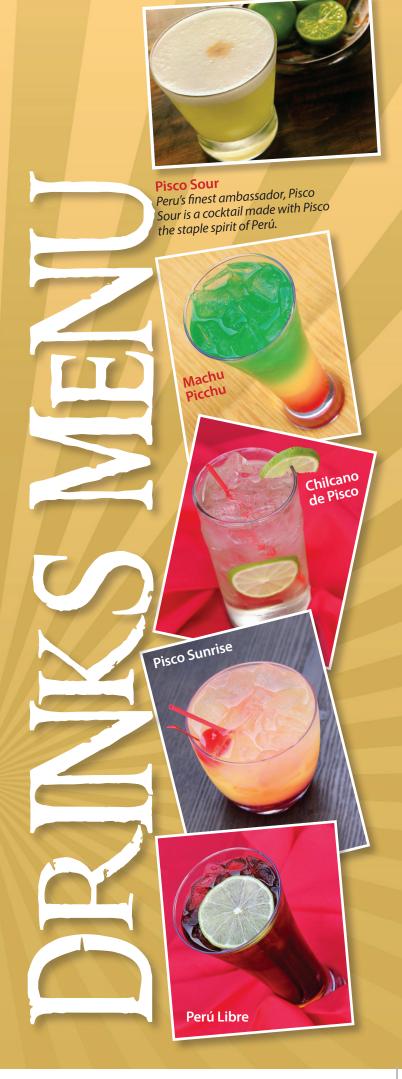

# PISCO COCKTAILS

| Pisco Sour*                                                                                 |
|---------------------------------------------------------------------------------------------|
| Pisco, fresh lime juice, simple syrup, a touch of egg white, and regional bitters.          |
|                                                                                             |
| Pisco Maracuyá                                                                              |
| Pisco, passion fruit, and simple syrup.                                                     |
| Pisco Sunrise                                                                               |
| Pisco, orange juice, and grenadine syrup.                                                   |
| Macchu Picchu                                                                               |
| Pisco and a gorgeous tricolor combination of green mint, orange juice, and grenadine syrup. |
| Chilcano de Pisco                                                                           |
| Pisco and ginger ale with a twist of lime.                                                  |
| Peru Libre                                                                                  |
| Pisco and coke.                                                                             |
| Pisco Neat                                                                                  |
| Pisco En Las Rocas                                                                          |