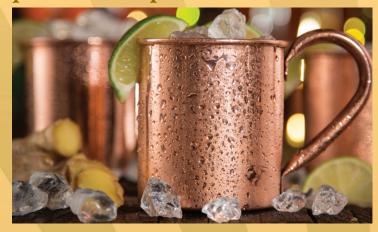

# INTRODUCING: PISCO MULES

Our take on the famous Moscow Mule cocktail made with Pisco, spicy ginger beer, and lime juice, chicha morada (traditional drink made with purple corn, pineapple, cinnamon and apple) garnished with a slice of lime.